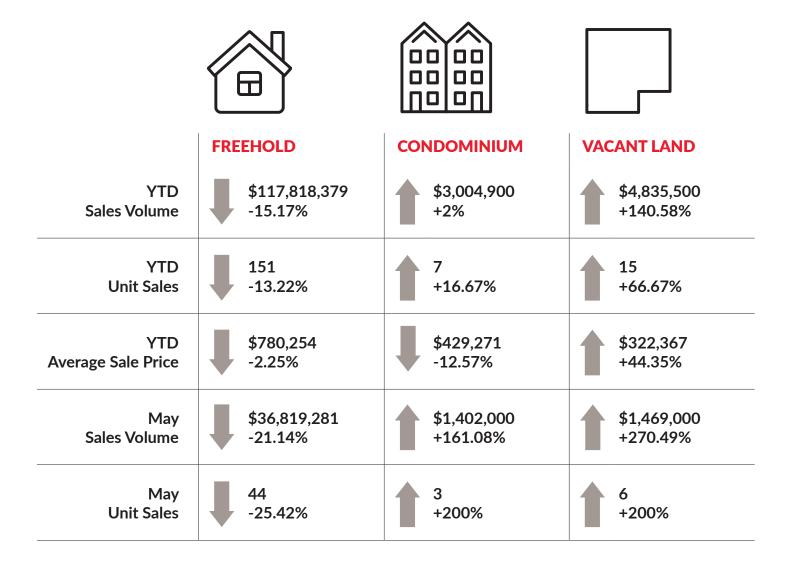

act of the Contract o |

Wasaga Beach MLS Sales and Listing Summary 2022 vs. 2023 vs. 2024



### **AVERAGE** SALE PRICE





Year-Over-Year

Month-Over-Month 2023 vs. 2024

### **MEDIAN** SALE PRICE





Year-Over-Year

Month-Over-Month 2023 vs. 2024

<sup>\*</sup> Median sale price is based on residential sales (including freehold and condominiums).



## **SALE PRICE VS. LIST PRICE RATIO**



Year-Over-Year



Month-Over-Month 2023 vs. 2024



## **MONTHS OF INVENTORY**



Month-Over-Month 2023 vs. 2024



Year-Over-Year



# **DOLLAR** VOLUME SALES



Monthly Comparison 2023 vs. 2024



Yearly Totals 2023 vs. 2024



Month vs. Month 2023 vs. 2024



## **UNIT SALES**



Monthly Comparison 2023 vs. 2024



Yearly Totals 2023 vs. 2024



Month vs. Month 2023 vs. 2024



# SALES BY TYPE







### **OUR** LOCATIONS

#### COLLINGWOOD

705-445-5520 330 First St, Collingwood

#### **CREEMORE**

705-881-9005 154 Mill St, Unit B, Creemore

#### **MEAFORD**

519-538-5755 96 Sykes St N, Meaford

### **THORNBURY**

519-599-2136 27 Arthur St W, Thornbury

### **WASAGA BEACH**

705-429-4800 1249 Mosley St, Wasaga Beach

#### **STAYNER**

705-428-2800 7458 ON-26 Unit 11, Stayner









Helping You Is What We Do.

Find more Real Estate Market Reports for Southern Georgian Bay at:

locationsnorth.com/market-update/