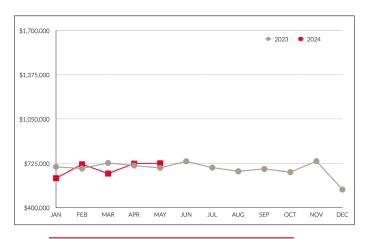

|
| YTD Median Sale Price        | \$859,000     | \$720,000    | \$728,000    | +1.11%    | The Contract of the Contract o |

Wasaga Beach MLS Sales and Listing Summary 2022 vs. 2023 vs. 2024



### **AVERAGE** SALE PRICE





Year-Over-Year

Month-Over-Month 2023 vs. 2024

### **MEDIAN** SALE PRICE





Year-Over-Year

Month-Over-Month 2023 vs. 2024

<sup>\*</sup> Median sale price is based on residential sales (including freehold and condominiums).



## **SALE PRICE VS. LIST PRICE RATIO**



Year-Over-Year



Month-Over-Month 2023 vs. 2024



## **MONTHS OF INVENTORY**



Month-Over-Month 2023 vs. 2024



Year-Over-Year



# **DOLLAR** VOLUME SALES



Monthly Comparison 2023 vs. 2024



Yearly Totals 2023 vs. 2024



Month vs. Month 2023 vs. 2024



## **UNIT SALES**



Monthly Comparison 2023 vs. 2024



Yearly Totals 2023 vs. 2024



Month vs. Month 2023 vs. 2024



# SALES BY TYPE







### **OUR** LOCATIONS

#### COLLINGWOOD

705-445-5520 330 First St, Collingwood

#### **CREEMORE**

705-881-9005 154 M