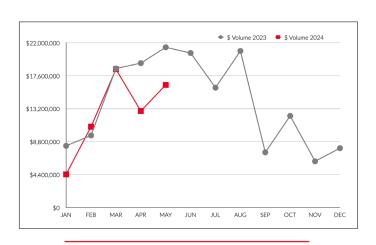

# **DOLLAR** VOLUME SALES

Monthly Comparison 2023 vs. 2024

Yearly Totals 2023 vs. 2024

Month vs. Month 2023 vs. 2024

### May year-over-year sales volume of \$16,371,400

Down 23.5% from 2023's \$21,399,500 with unit sales of 26 remaining the same as last May. New listings of 175 are up 11.46% from a year ago, with the sales/listing ratio of 14.86% down 1.70%.

### Year-to-date sales volume of \$62,969,935

Down 18.35% from 2023's \$77,123,100 with unit sales of 84 down 5.62% from 2023's 89. New listings of 636 up 13.37% a year ago, with the sales/listing ratio of 13.21% down 2.66%.