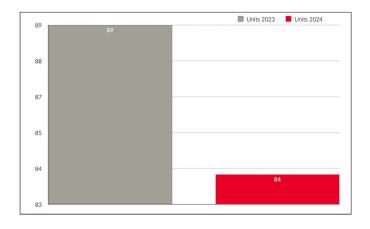

## **UNIT SALES**

Monthly Comparison 2023 vs. 2024

Yearly Totals 2023 vs. 2024

Month vs. Month 2023 vs. 2024

### Year-to-date sales volume of \$62,969,935

Down 18.35% from 2023's \$77,123,100 with unit sales of 84 down 5.62% from 2023's 89. New listings of 636 up 13.37% a year ago, with the sales/listing ratio of 13.21% down 2.66%.