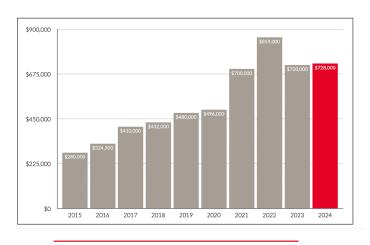

#### Year-to-date average sale price of \$686,278

Down from \$702,325 one year ago with median sale price of \$728,000 up from \$720,000 one year ago. The average days-on-market is 48.4 which is up by 4.4 days.

# THE MARKET IN **DETAIL**

|                              | 2022          | 2023         | 2024         | 2023-2024 |                                                                                                                                                                                                                                                                                                                                                                                                                                                                                                                                                                                                                                                                                                                                                                                                                                                                                                                                                                                                                                                                                                                                                                                                                                                                                                                                                                                                                                                                                                                                                                                                                                                                                                                                                                                                                                                                                                                                                                                                                                                                                                                                |
|------------------------------|---------------|--------------|--------------|-----------|--------------------------------------------------------------------------------------------------------------------------------------------------------------------------------------------------------------------------------------------------------------------------------------------------------------------------------------------------------------------------------------------------------------------------------------------------------------------------------------------------------------------------------------------------------------------------------------------------------------------------------------------------------------------------------------------------------------------------------------------------------------------------------------------------------------------------------------------------------------------------------------------------------------------------------------------------------------------------------------------------------------------------------------------------------------------------------------------------------------------------------------------------------------------------------------------------------------------------------------------------------------------------------------------------------------------------------------------------------------------------------------------------------------------------------------------------------------------------------------------------------------------------------------------------------------------------------------------------------------------------------------------------------------------------------------------------------------------------------------------------------------------------------------------------------------------------------------------------------------------------------------------------------------------------------------------------------------------------------------------------------------------------------------------------------------------------------------------------------------------------------|
| YTD Volume Sales             | \$119,967,131 | \$77,123,100 | \$62,969,935 | -18.35%   |                                                                                                                                                                                                                                                                                                                                                                                                                                                                                                                                                                                                                                                                                                                                                                                                                                                                                                                                                                                                                                                                                                                                                                                                                                                                                                                                                                                                                                                                                                                                                                                                                                                                                                                                                                                                                                                                                                                                                                                                                                                                                                                                |
| YTD Unit Sales               | 145           | 89           | 84           | -5.62%    |                                                                                                                                                                                                                                                                                                                                                                                                                                                                                                                                                                                                                                                                                                                                                                                                                                                                                                                                                                                                                                                                                                                                                                                                                                                                                                                                                                                                                                                                                                                                                                                                                                                                                                                                                                                                                                                                                                                                                                                                                                                                                                                                |
| YTD New Listings             | 520           | 561          | 636          | +13.37%   |                                                                                                                                                                                                                                                                                                                                                                                                                                                                                                                                                                                                                                                                                                                                                                                                                                                                                                                                                                                                                                                                                                                                                                                                                                                                                                                                                                                                                                                                                                                                                                                                                                                                                                                                                                                                                                                                                                                                                                                                                                                                                                                                |
| YDT Sales/Listings Ratio     | 27.88%        | 15.86%       | 13.21%       | -2.66%    | All .                                                                                                                                                                                                                                                                                                                                                                                                                                                                                                                                                                                                                                                                                                                                                                                                                                                                                                                                                                                                                                                                                                                                                                                                                                                                                                                                                                                                                                                                                                                                                                                                                                                                                                                                                                                                                                                                                                                                                                                                                                                                                                                          |
| YTD Expired Listings         | 13            | 71           | 93           | +30.99%   |                                                                                                                                                                                                                                                                                                                                                                                                                                                                                                                                                                                                                                                                                                                                                                                                                                                                                                                                                                                                                                                                                                                                                                                                                                                                                                                                                                                                                                                                                                                                                                                                                                                                                                                                                                                                                                                                                                                                                                                                                                                                                                                                |
| Monthly Volume Sales         | \$29,104,129  | \$21,399,500 | \$16,371,400 | -23.5%    |                                                                                                                                                                                                                                                                                                                                                                                                                                                                                                                                                                                                                                                                                                                                                                                                                                                                                                                                                                                                                                                                                                                                                                                                                                                                                                                                                                                                                                                                                                                                                                                                                                                                                                                                                                                                                                                                                                                                                                                                                                                                                                                                |
| Monthly Unit Sales           | 32            | 26           | 26           | No Change |                                                                                                                                                                                                                                                                                                                                                                                                                                                                                                                                                                                                                                                                                                                                                                                                                                                                                                                                                                                                                                                                                                                                                                                                                                                                                                                                                                                                                                                                                                                                                                                                                                                                                                                                                                                                                                                                                                                                                                                                                                                                                                                                |
| Monthly New Listings         | 140           | 157          | 175          | +11.46%   |                                                                                                                                                                                                                                                                                                                                                                                                                                                                                                                                                                                                                                                                                                                                                                                                                                                                                                                                                                                                                                                                                                                                                                                                                                                                                                                                                                                                                                                                                                                                                                                                                                                                                                                                                                                                                                                                                                                                                                                                                                                                                                                                |
| Monthly Sales/Listings Ratio | 22.86%        | 16.56%       | 14.86%       | -1.7%     |                                                                                                                                                                                                                                                                                                                                                                                                                                                                                                                                                                                                                                                                                                                                                                                                                                                                                                                                                                                                                                                                                                                                                                                                                                                                                                                                                                                                                                                                                                                                                                                                                                                                                                                                                                                                                                                                                                                                                                                                                                                                                                                                |
| Monthly Expired Listings     | 3             | 14           | 19           | +35.71%   | प                                                                                                                                                                                                                                                                                                                                                                                                                                                                                                                                                                                                                                                                                                                                                                                                                                                                                                                                                                                                                                                                                                                                                                                                                                                                                                                                                                                                                                                                                                                                                                                                                                                                                                                                                                                                                                                                                                                                                                                                                                                                                                                              |
| YTD Sales: \$0-\$199K        | 3             | 3            | 3            | 0.00%     | T.                                                                                                                                                                                                                                                                                                                                                                                                                                                                                                                                                                                                                                                                                                                                                                                                                                                                                                                                                                                                                                                                                                                                                                                                                                                                                                                                                                                                                                                                                                                                                                                                                                                                                                                                                                                                                                                                                                                                                                                                                                                                                                                             |
| YTD Sales: \$200k-349K       | 9             | 20           | 9            | -55.00%   | Ver.                                                                                                                                                                                                                                                                                                                                                                                                                                                                                                                                                                                                                                                                                                                                                                                                                                                                                                                                                                                                                                                                                                                                                                                                                                                                                                                                                                                                                                                                                                                                                                                                                                                                                                                                                                                                                                                                                                                                                                                                                                                                                                                           |
| YTD Sales: \$350K-\$549K     | 39            | 36           | 43           | 19.44%    |                                                                                                                                                                                                                                                                                                                                                                                                                                                                                                                                                                                                                                                                                                                                                                                                                                                                                                                                                                                                                                                                                                                                                                                                                                                                                                                                                                                                                                                                                                                                                                                                                                                                                                                                                                                                                                                                                                                                                                                                                                                                                                                                |
| YTD Sales: \$550K-\$749K     | 55            | 93           | 73           | -21.51%   |                                                                                                                                                                                                                                                                                                                                                                                                                                                                                                                                                                                                                                                                                                                                                                                                                                                                                                                                                                                                                                                                                                                                                                                                                                                                                                                                                                                                                                                                                                                                                                                                                                                                                                                                                                                                                                                                                                                                                                                                                                                                                                                                |
| YTD Sales: \$750K-\$999K     | 109           | 54           | 52           | -3.70%    |                                                                                                                                                                                                                                                                                                                                                                                                                                                                                                                                                                                                                                                                                                                                                                                                                                                                                                                                                                                                                                                                                                                                                                                                                                                                                                                                                                                                                                                                                                                                                                                                                                                                                                                                                                                                                                                                                                                                                                                                                                                                                                                                |
| YTD Sales: \$1M+             | 61            | 22           | 17           | -22.73%   |                                                                                                                                                                                                                                                                                                                                                                                                                                                                                                                                                                                                                                                                                                                                                                                                                                                                                                                                                                                                                                                                                                                                                                                                                                                                                                                                                                                                                                                                                                                                                                                                                                                                                                                                                                                                                                                                                                                                                                                                                                                                                                                                |
| YTD Average Days-On-Market   | 15.60         | 44.00        | 48.40        | +10%      |                                                                                                                                                                                                                                                                                                                                                                                                                                                                                                                                                                                                                                                                                                                                                                                                                                                                                                                                                                                                                                                                                                                                                                                                                                                                                                                                                                                                                                                                                                                                                                                                                                                                                                                                                                                                                                                                                                                                                                                                                                                                                                                                |
| YTD Average Sale Price       | \$798,453     | \$702,325    | \$686,278    | -2.28%    |                                                                                                                                                                                                                                                                                                                                                                                                                                                                                                                                                                                                                                                                                                                                                                                                                                                                                                                                                                                                                                                                                                                                                                                                                                                                                                                                                                                                                                                                                                                                                                                                                                                                                                                                                                                                                                                                                                                                                                                                                                                                                                                                |
| YTD Median Sale Price        | \$859,000     | \$720,000    | \$728,000    | +1.11%    | The Contract of the Contract o |