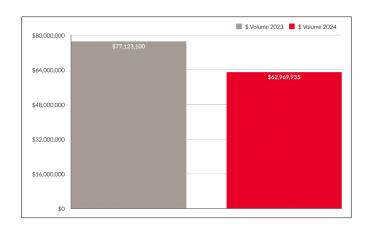

# **DOLLAR** VOLUME SALES

Monthly Comparison 2023 vs. 2024

Yearly Totals 2023 vs. 2024

Month vs. Month 2023 vs. 2024

### Year-to-date sales volume of \$62,969,935

Down 18.35% from 2023's \$77,123,100 with unit sales of 84 down 5.62% from 2023's 89. New listings of 636 up 13.37% a year ago, with the sales/listing ratio of 13.21% down 2.66%.