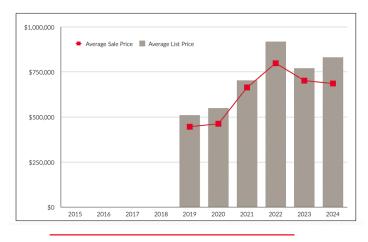

|
| YTD Median Sale Price        | \$859,000     | \$720,000    | \$728,000    | +1.11%    | The Contract of the Contract o |

Wasaga Beach MLS Sales and Listing Summary 2022 vs. 2023 vs. 2024



### **AVERAGE** SALE PRICE





Year-Over-Year

Month-Over-Month 2023 vs. 2024

### **MEDIAN** SALE PRICE





Year-Over-Year

Month-Over-Month 2023 vs. 2024

<sup>\*</sup> Median sale price is based on residential sales (including freehold and condominiums).



## **SALE PRICE VS. LIST PRICE RATIO**



Year-Over-Year



Month-Over-Month 2023 vs. 2024



## **MONTHS OF INVENTORY**



Month-Over-Month 2023 vs. 2024



Year-Over-Year



# **DOLLAR** VOLUME SALES



Monthly Comparison 2023 vs. 2024



Yearly Totals 2023 vs. 2024



Month vs. Month 2023 vs. 2024



## **UNIT SALES**



Monthly Comparison 2023 vs. 2024



Yearly Totals 2023 vs. 2024



Month vs. Month 2023 vs. 2024



# SALES BY TYPE







### **OUR** LOCATIONS

#### COLLINGWOOD

705-445-5520 330 First St, Collingwood

#### **CREEMORE**

705-881-9005 154