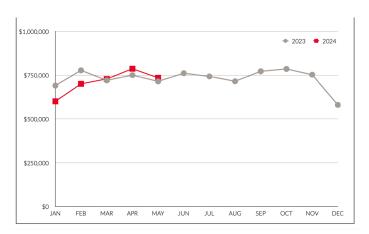

### **AVERAGE** SALE PRICE

Year-Over-Year

Month-Over-Month 2023 vs. 2024

#### Year-to-date average sale price of \$686,278

Down from \$702,325 one year ago with median sale price of \$728,000 up from \$720,000 one year ago. The average days-on-market is 48.4 which is up by 4.4 days.

### MAY NUMBERS

Median Sale Price

\$735,000

+2.94%

Average Sale Price

\$725,274

+5.02%

Sales Volume