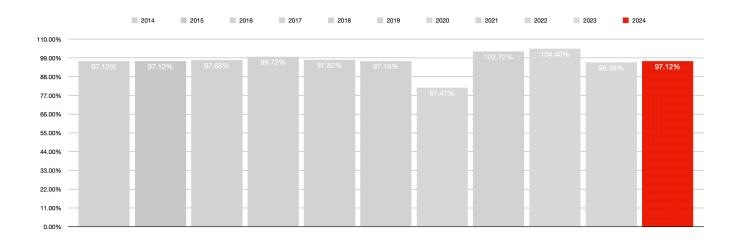

## **SALE PRICE VS. LIST PRICE RATIO**

Year-Over-Year

Month-Over-Month 2023 vs. 2024