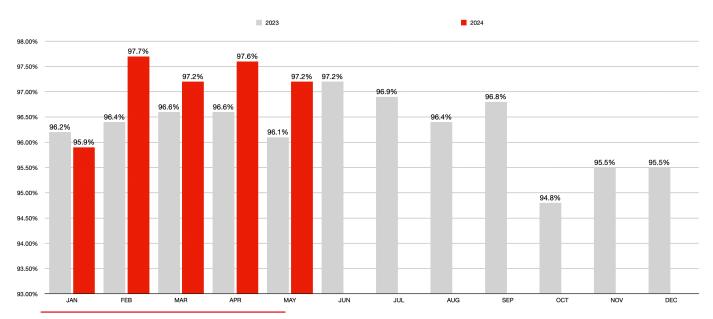

## **SALE PRICE VS. LIST PRICE RATIO**

Year-Over-Year

Month-Over-Month 2023 vs. 2024