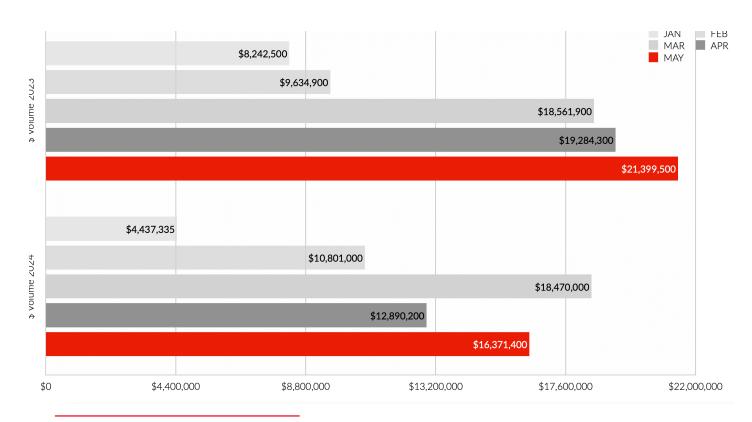

# **DOLLAR** VOLUME SALES

Monthly Comparison 2023 vs. 2024

Yearly Totals 2023 vs. 2024

Month vs. Month 2023 vs. 2024

### May year-over-year sales volume of \$16,371,400

Down 23.5% from 2023's \$21,399,500 with unit sales of 26 remaining the same as last May. New listings of 175 are up 11.46% from a year ago, with the sales/listing ratio of 14.86% down 1.70%.

### Year-to-date sales volume of \$62,969,935

Down 18.35% from 2023's \$77,123,100 with unit sales of 84 down 5.62% from 2023's 89. New listings of 636 up 13.37% a year ago, with the sales/listing ratio of 13.21% down 2.66%.