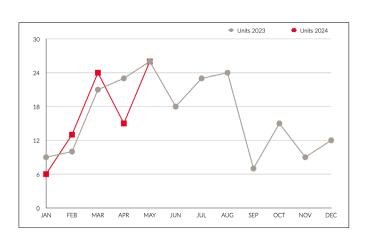

## **UNIT SALES**

Monthly Comparison 2023 vs. 2024

Yearly Totals 2023 vs. 2024

Month vs. Month 2023 vs. 2024