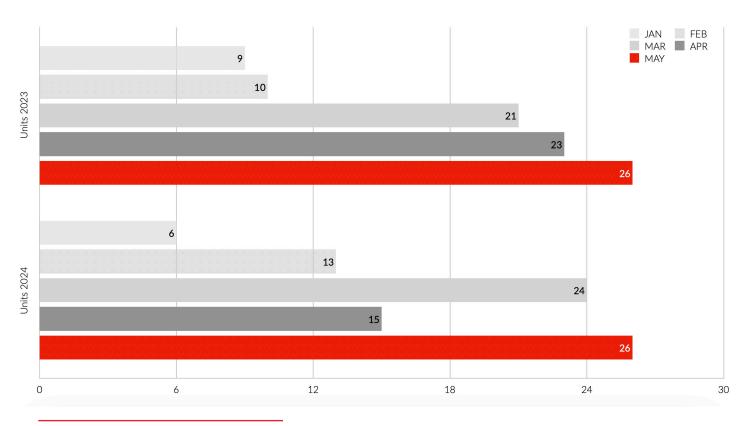

## **UNIT SALES**

Monthly Comparison 2023 vs. 2024

Yearly Totals 2023 vs. 2024

Month vs. Month 2023 vs. 2024