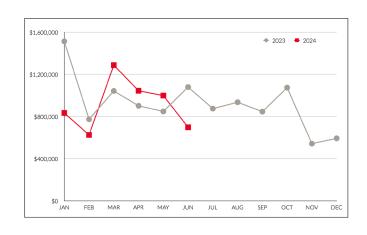

33 49<br>\$13,864,500 \$30,222,200 \$8,372,900<br>11 28 12<br>54 69 44<br>20.37% 40.58% 27.27%<br>6 11 9<br>0 0 0<br>2 1 2<br>3 10 11<br>24 40 26<br>34 25 21<br>32 19 20<br>42 23 25<br>24.67 41.50 50.83<br>\$1,107,318 \$1,026,215 \$914,408 | \$121,948,217 \$100,538,797 \$83,424,426 -17.02%  112 100 91 -9%  279 294 270 -8.16%  40.14% 34.01% 33.70% -0.31%  15 33 49 +48.48%  \$13,864,500 \$30,222,200 \$8,372,900 -72.3%  11 28 12 -57.14%  54 69 44 -36.23%  20.37% 40.58% 27.27% -13.31%  6 11 9 -18.18%  0 0 0 No Change  2 1 2 100%  3 10 11 10.00%  24 40 26 -35.00%  34 25 21 -16.00%  32 19 20 5.26%  42 23 25 8.70%  24.67 41.50 50.83 +22.49%  \$1,107,318 \$1,026,215 \$914,408 -10.9% |

Clearview MLS Sales and Listing Summary 2022 vs. 2023 vs. 2024



### **AVERAGE** SALE PRICE



Year-Over-Year



Month-Over-Month 2023 vs. 2024

### **MEDIAN** SALE PRICE





Year-Over-Year

Month-Over-Month 2023 vs. 2024

<sup>\*</sup> Median sale price is based on residential sales (including freehold and condominiums).



### **SALE PRICE VS. LIST PRICE RATIO**



#### Year-Over-Year



Month-Over-Month 2023 vs. 2024



### **MONTHS OF INVENTORY**



Month-Over-Month 2023 vs. 2024





### **DOLLAR VOLUME SALES**



#### Monthly Comparison 2023 vs. 2024



Yearly Totals 2023 vs. 2024



Month vs. Month 2023 vs. 2024



### **UNIT SALES**



Monthly Comparison 2023 vs. 2024



Yearly Totals 2023 vs. 2024



Month vs. Month 2023 vs. 2024



### SALES BY TYPE



Year-Over-Year Comparison (2024 vs. 2023)





### **OUR** LOCATIONS

#### COLLINGWOOD

705-445-5520 330 First St, Collingwood

#### **CR