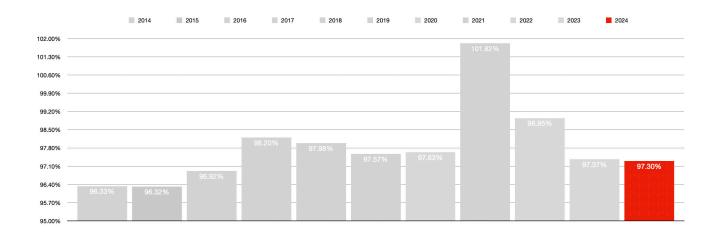

### **SALE PRICE VS. LIST PRICE RATIO**

#### Year-Over-Year

Month-Over-Month 2023 vs. 2024