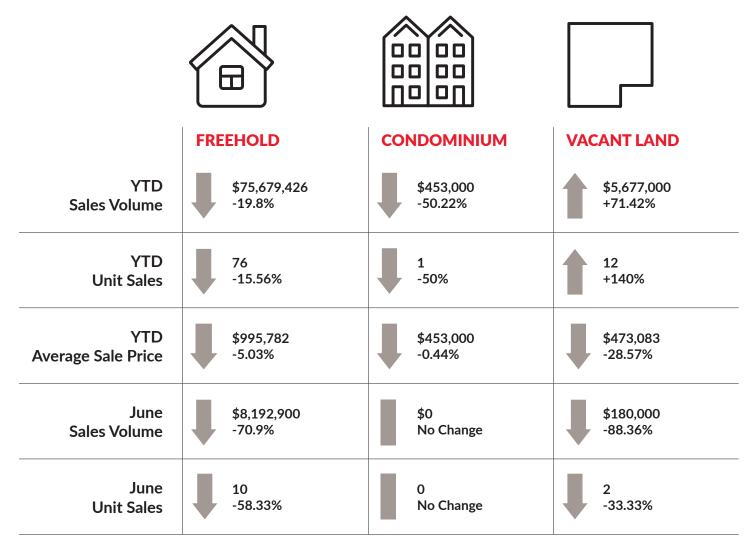

26,215 \$914,408 -10.9% |

Clearview MLS Sales and Listing Summary 2022 vs. 2023 vs. 2024



### **AVERAGE** SALE PRICE



Year-Over-Year



Month-Over-Month 2023 vs. 2024

### **MEDIAN** SALE PRICE





Year-Over-Year

Month-Over-Month 2023 vs. 2024

<sup>\*</sup> Median sale price is based on residential sales (including freehold and condominiums).



### **SALE PRICE VS. LIST PRICE RATIO**



#### Year-Over-Year



Month-Over-Month 2023 vs. 2024



### **MONTHS OF INVENTORY**



Month-Over-Month 2023 vs. 2024





### **DOLLAR VOLUME SALES**



#### Monthly Comparison 2023 vs. 2024



Yearly Totals 2023 vs. 2024



Month vs. Month 2023 vs. 2024



### **UNIT SALES**



Monthly Comparison 2023 vs. 2024



Yearly Totals 2023 vs. 2024



Month vs. Month 2023 vs. 2024



### SALES BY TYPE



Year-Over-Year Comparison (2024 vs. 2023)





### **OUR** LOCATIONS

#### COLLINGWOOD

705-445-5520 330 First St, Collingwood

#### **CREEMORE**

705-881-9005 154 Mill St, Unit B, Creemore

#### **CLEARVIEW**

519-538-5755 96 Sykes St N, Clearview

#### **THORNBURY**

519-599-2136 27 Arthur St W, Thornbury

#### **WASAGA BEACH**

705-429-4800 1249 Mosley St, Wasaga Beach

#### **STAYNER**

705-428-2800 7458 ON-26 Unit 11, Stayner



- RoyalLePageLocationsNorth
- O /CollingwoodRealEstate
- /LocationsNorth

Helping You Is What We Do.

Find more Real Estate Market Reports for Southern Georgian Bay at:

locationsnorth.com/market-update/