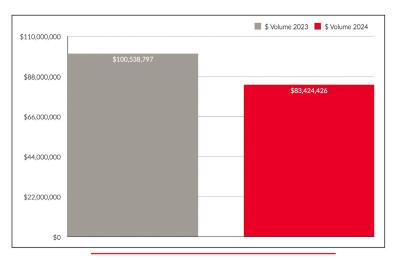

### Year-to-date sales volume of \$83,424,426

Down 17.02% from 2023's \$100,538,797 with unit sales of 91 down 9% from 2023's 100. New listings of 270 are down 8.16% from a year ago, with the sales/listing ratio of 33.70%% down 0.91%.

### **DOLLAR VOLUME SALES**

#### Monthly Comparison 2023 vs. 2024

Yearly Totals 2023 vs. 2024

Month vs. Month 2023 vs. 2024