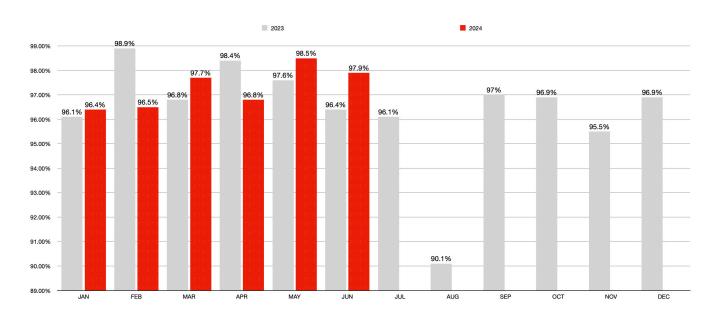

### **SALE PRICE VS. LIST PRICE RATIO**

#### Year-Over-Year

Month-Over-Month 2023 vs. 2024