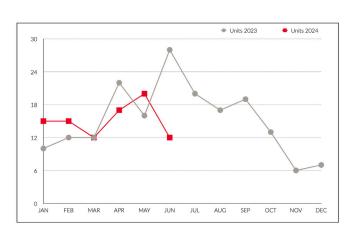

### **UNIT SALES**

Monthly Comparison 2023 vs. 2024

Yearly Totals 2023 vs. 2024

Month vs. Month 2023 vs. 2024

### June year-over-year sales volume of \$8,372,900

Down 72.3% from 2023's \$30,222,200 with unit sales of 12 down 57.14% from last June's 28. New listings of 44 are down 36.23% from a year ago, with the sales/listing ratio of 27.27% down 32.79%.