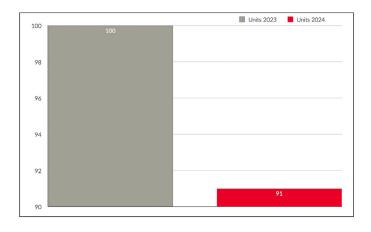

### **UNIT SALES**

Monthly Comparison 2023 vs. 2024

Yearly Totals 2023 vs. 2024

Month vs. Month 2023 vs. 2024

### Year-to-date sales volume of \$83,424,426

Down 17.02% from 2023's \$100,538,797 with unit sales of 91 down 9% from 2023's 100. New listings of 270 are down 8.16% from a year ago, with the sales/listing ratio of 33.70%% down 0.91%.