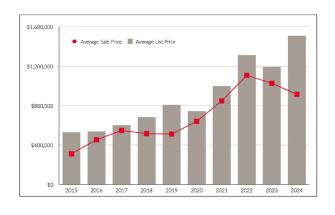

4.01% 33.70%<br>15 33 49<br>\$13,864,500 \$30,222,200 \$8,372,900<br>11 28 12<br>54 69 44<br>20.37% 40.58% 27.27%<br>6 11 9<br>0 0 0<br>2 1 2<br>3 10 11<br>24 40 26<br>34 25 21<br>32 19 20<br>42 23 25<br>24.67 41.50 50.83<br>\$1,107,318 \$1,026,215 \$914,408 | \$121,948,217 \$100,538,797 \$83,424,426 -17.02%  112 100 91 -9%  279 294 270 -8.16%  40.14% 34.01% 33.70% -0.31%  15 33 49 +48.48%  \$13,864,500 \$30,222,200 \$8,372,900 -72.3%  11 28 12 -57.14%  54 69 44 -36.23%  20.37% 40.58% 27.27% -13.31%  6 11 9 -18.18%  0 0 0 No Change  2 1 2 100%  3 10 11 10.00%  24 40 26 -35.00%  34 25 21 -16.00%  32 19 20 5.26%  42 23 25 8.70%  24.67 41.50 50.83 +22.49%  \$1,107,318 \$1,026,215 \$914,408 -10.9% |

Clearview MLS Sales and Listing Summary 2022 vs. 2023 vs. 2024



### **AVERAGE** SALE PRICE



Year-Over-Year



Month-Over-Month 2023 vs. 2024

### **MEDIAN** SALE PRICE





Year-Over-Year

Month-Over-Month 2023 vs. 2024

<sup>\*</sup> Median sale price is based on residential sales (including freehold and condominiums).



### **SALE PRICE VS. LIST PRICE RATIO**



#### Year-Over-Year



Month-Over-Month 2023 vs. 2024



### **MONTHS OF INVENTORY**



Month-Over-Month 2023 vs. 2024





### **DOLLAR VOLUME SALES**



#### Monthly Comparison 2023 vs. 2024



Yearly Totals 2023 vs. 2024



Month vs. Month 2023 vs. 2024



### **UNIT SALES**



Monthly Comparison 2023 vs. 2024



Yearly Totals 2023 vs. 2024



Month vs. Month 2023 vs. 2024



### SALES BY TYPE



Year-Over-Year Comparison (2024 vs. 2023)





### **OUR** LOCATIONS

#### COLLINGWOOD

705-445-5520 330 First St, Coll