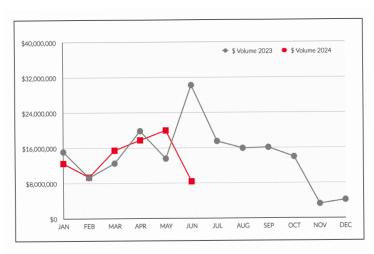

### **DOLLAR VOLUME SALES**

#### Monthly Comparison 2023 vs. 2024

Yearly Totals 2023 vs. 2024

Month vs. Month 2023 vs. 2024