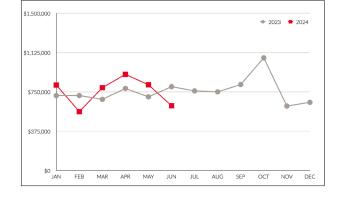

### **MEDIAN** SALE PRICE

Year-Over-Year

Month-Over-Month 2023 vs. 2024

<sup>\*</sup> Median sale price is based on residential sales (including freehold and condominiums).