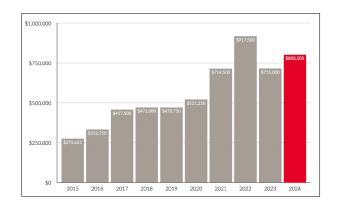

### **MEDIAN** SALE PRICE

Year-Over-Year

Month-Over-Month 2023 vs. 2024

<sup>\*</sup> Median sale price is based on residential sales (including freehold and condominiums).