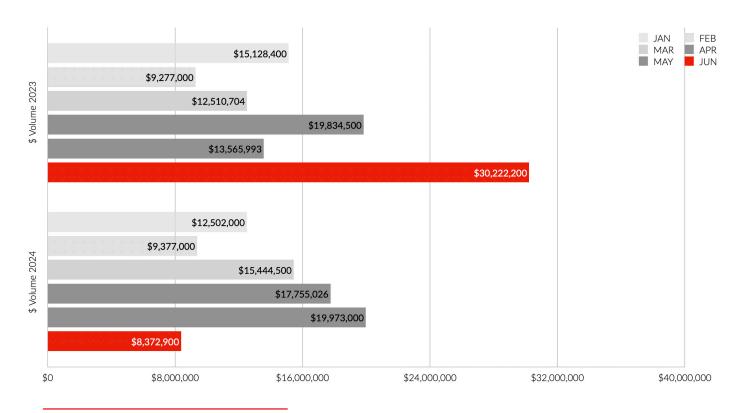

### **DOLLAR VOLUME SALES**

#### Monthly Comparison 2023 vs. 2024

Yearly Totals 2023 vs. 2024

Month vs. Month 2023 vs. 2024