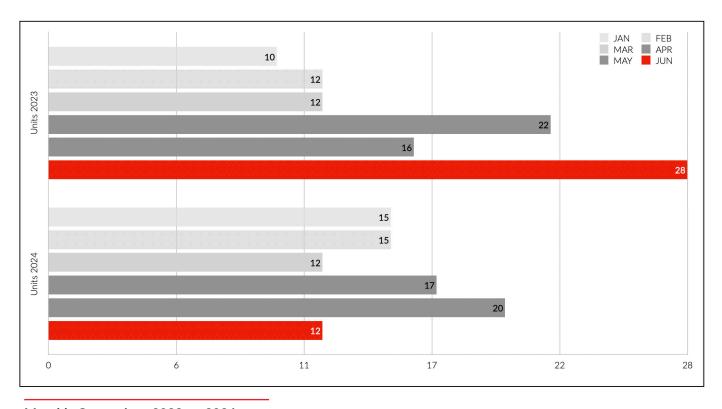

### **UNIT SALES**

Monthly Comparison 2023 vs. 2024

Yearly Totals 2023 vs. 2024

Month vs. Month 2023 vs. 2024

### June year-over-year sales volume of \$8,372,900

Down 72.3% from 2023's \$30,222,200 with unit sales of 12 down 57.14% from last June's 28. New listings of 44 are down 36.23% from a year ago, with the sales/listing ratio of 27.27% down 32.79%.

### Year-to-date sales volume of \$83,424,426

Down 17.02% from 2023's \$100,538,797 with unit sales of 91 down 9% from 2023's 100. New listings of 270 are down 8.16% from a year ago, with the sales/listing ratio of 33.70%% down 0.91%.