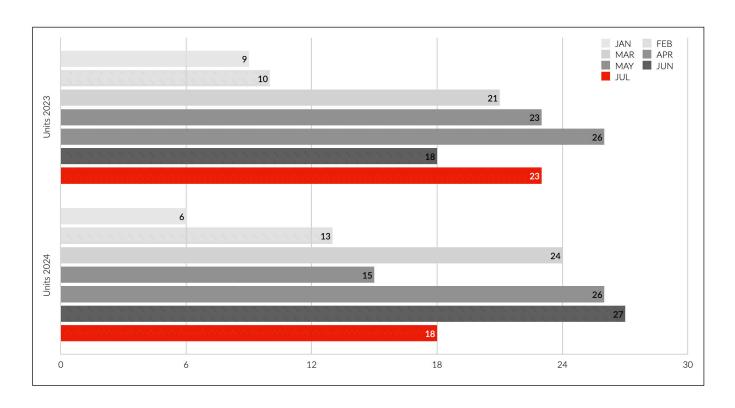

### **UNIT SALES**

Monthly Comparison 2023 vs. 2024

Yearly Totals 2023 vs. 2024

Month vs. Month 2023 vs. 2024

#### July year-over-year sales volume of \$14,216,200

Down 11.21% from 2023's \$16,010,500 with unit sales of 18, which is 21.74% less than last July. New listings of 86 are up 24.64% from a year ago, with the sales/listing ratio of 20.93% down 37.21%.

\$14,216,200

-11.21%

**Unit Sales** 

**18** 

-21.74%

**New Listings** 

86

+24.64%