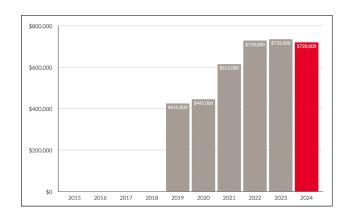

| - 11          |
|                                     |               |               |              | A PART OF THE PART |               |

**Tiny Township MLS Sales and Listing Summary** 2022 vs. 2023 vs. 2024



### **AVERAGE** SALE PRICE





Year-Over-Year

Month-Over-Month 2023 vs. 2024

### **MEDIAN** SALE PRICE





Year-Over-Year

Month-Over-Month 2023 vs. 2024

<sup>\*</sup> Median sale price is based on residential sales (including freehold and condominiums).



### **SALE PRICE VS. LIST PRICE RATIO**



Year-Over-Year



Month-Over-Month 2023 vs. 2024



### **MONTHS OF INVENTORY**



Month-Over-Month 2023 vs. 2024



Year-Over-Year



### **DOLLAR VOLUME SALES**



Monthly Comparison 2023 vs. 2024





Yearly Totals 2023 vs. 2024

Month vs. Month 2023 vs. 2024



### **UNIT SALES**



Monthly Comparison 2023 vs. 2024



Yearly Totals 2023 vs. 2024



Month vs. Month 2023 vs. 2024



### SALES BY TYPE







### **OUR** LOCATIONS

#### COLLINGWOOD

705-445-5520 330 First St, Collingwod

#### **CREEMORE**

705-881-9005 154 Mill St, Unit B, Creemore

#### **MEAFORD**

519-538-5755 96 Sykes St N,