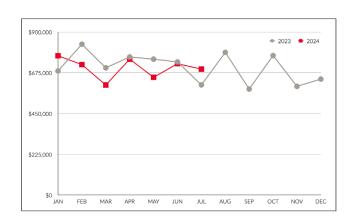

| - 11          |
|                                     |               |               |              | A PART OF THE PART |               |

**Tiny Township MLS Sales and Listing Summary** 2022 vs. 2023 vs. 2024



### **AVERAGE** SALE PRICE





Year-Over-Year

Month-Over-Month 2023 vs. 2024

### **MEDIAN** SALE PRICE





Year-Over-Year

Month-Over-Month 2023 vs. 2024

<sup>\*</sup> Median sale price is based on residential sales (including freehold and condominiums).



### **SALE PRICE VS. LIST PRICE RATIO**



Year-Over-Year



Month-Over-Month 2023 vs. 2024



### **MONTHS OF INVENTORY**



Month-Over-Month 2023 vs. 2024



Year-Over-Year



### **DOLLAR VOLUME SALES**



Monthly Comparison 2023 vs. 2024





Yearly Totals 2023 vs. 2024

Month vs. Month 2023 vs. 2024



### **UNIT SALES**



Monthly Comparison 2023 vs. 2024



Yearly Totals 2023 vs. 2024



Month vs. Month 2023 vs. 2024



### SALES BY TYPE







### **OUR** LOCATIONS

#### COLLINGWOOD

705-445-5520 330 First St, Collingwod

#### **CREEMORE**

705-881-9005 154 Mill St, Unit B, Creemore

#### **MEAFORD**

519-538-5755 96 Sykes St N, M