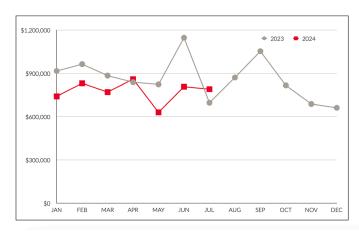

### JULY NUMBERS

Median Sale Price

\$695,000

+14.31%

Average Sale Price

\$789,789

+13.46%

Sales Volume

### **AVERAGE** SALE PRICE

Year-Over-Year

Month-Over-Month 2023 vs. 2024