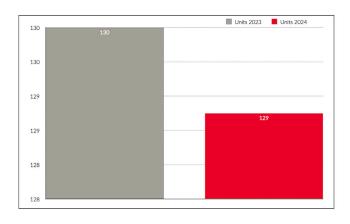

### **UNIT SALES**

Monthly Comparison 2023 vs. 2024

Yearly Totals 2023 vs. 2024

Month vs. Month 2023 vs. 2024

#### Year-to-date sales volume of \$98,965,075

Down 13.01% from 2023's \$113,769,100 with unit sales of 129 down 0.77% from 2023's 130. New listings of 557 are up 12.07% from a year ago, with the sales/listing ratio of 23.16% down 11.46%.

### THE MARKET IN **DETAIL**

|                                     | 2022          | 2023          | 2024         | 2023-2024                                                                                                                                                                                                                                                                                                                                                                                                                                                                                                                                                                                                                                                                                                                                                                                                                                                                                                                                                                                                                                                                                                                                                                                                                                                                                                                                                                                                                                                                                                                                                                                                                                                                                                                                                                                                                                                                                                                                                                                                                                                                                                                      |               |
|-------------------------------------|---------------|---------------|--------------|--------------------------------------------------------------------------------------------------------------------------------------------------------------------------------------------------------------------------------------------------------------------------------------------------------------------------------------------------------------------------------------------------------------------------------------------------------------------------------------------------------------------------------------------------------------------------------------------------------------------------------------------------------------------------------------------------------------------------------------------------------------------------------------------------------------------------------------------------------------------------------------------------------------------------------------------------------------------------------------------------------------------------------------------------------------------------------------------------------------------------------------------------------------------------------------------------------------------------------------------------------------------------------------------------------------------------------------------------------------------------------------------------------------------------------------------------------------------------------------------------------------------------------------------------------------------------------------------------------------------------------------------------------------------------------------------------------------------------------------------------------------------------------------------------------------------------------------------------------------------------------------------------------------------------------------------------------------------------------------------------------------------------------------------------------------------------------------------------------------------------------|---------------|
|                                     |               |               |              |                                                                                                                                                                                                                                                                                                                                                                                                                                                                                                                                                                                                                                                                                                                                                                                                                                                                                                                                                                                                                                                                                                                                                                                                                                                                                                                                                                                                                                                                                                                                                                                                                                                                                                                                                                                                                                                                                                                                                                                                                                                                                                                                |               |
| YTD Volume Sales                    | \$148,613,419 | \$113,769,100 | \$98,965,075 | -13.01%                                                                                                                                                                                                                                                                                                                                                                                                                                                                                                                                                                                                                                                                                                                                                                                                                                                                                                                                                                                                                                                                                                                                                                                                                                                                                                                                                                                                                                                                                                                                                                                                                                                                                                                                                                                                                                                                                                                                                                                                                                                                                                                        |               |
| YTD Unit Sales                      | 182           | 130           | 129          | -0.77%                                                                                                                                                                                                                                                                                                                                                                                                                                                                                                                                                                                                                                                                                                                                                                                                                                                                                                                                                                                                                                                                                                                                                                                                                                                                                                                                                                                                                                                                                                                                                                                                                                                                                                                                                                                                                                                                                                                                                                                                                                                                                                                         |               |
| YTD New Listings                    | 469           | 497           | 557          | +12.07%                                                                                                                                                                                                                                                                                                                                                                                                                                                                                                                                                                                                                                                                                                                                                                                                                                                                                                                                                                                                                                                                                                                                                                                                                                                                                                                                                                                                                                                                                                                                                                                                                                                                                                                                                                                                                                                                                                                                                                                                                                                                                                                        | 1 -           |
| YDT Sales/Listings Ratio            | 38.81%        | 26.16%        | 23.16%       | -11.46%                                                                                                                                                                                                                                                                                                                                                                                                                                                                                                                                                                                                                                                                                                                                                                                                                                                                                                                                                                                                                                                                                                                                                                                                                                                                                                                                                                                                                                                                                                                                                                                                                                                                                                                                                                                                                                                                                                                                                                                                                                                                                                                        |               |
| YTD Expired Listings                | 19            | 78            | 79           | +1.28%                                                                                                                                                                                                                                                                                                                                                                                                                                                                                                                                                                                                                                                                                                                                                                                                                                                                                                                                                                                                                                                                                                                                                                                                                                                                                                                                                                                                                                                                                                                                                                                                                                                                                                                                                                                                                                                                                                                                                                                                                                                                                                                         |               |
| Monthly Volume Sales                | \$16,853,788  | \$16,010,500  | \$14,216,200 | -11.21%                                                                                                                                                                                                                                                                                                                                                                                                                                                                                                                                                                                                                                                                                                                                                                                                                                                                                                                                                                                                                                                                                                                                                                                                                                                                                                                                                                                                                                                                                                                                                                                                                                                                                                                                                                                                                                                                                                                                                                                                                                                                                                                        | 1000          |
| Monthly Unit Sales                  | 23            | 23            | 18           | -21.74%                                                                                                                                                                                                                                                                                                                                                                                                                                                                                                                                                                                                                                                                                                                                                                                                                                                                                                                                                                                                                                                                                                                                                                                                                                                                                                                                                                                                                                                                                                                                                                                                                                                                                                                                                                                                                                                                                                                                                                                                                                                                                                                        |               |
| Monthly New Listings                | 80            | 69            | 86           | +24.64%                                                                                                                                                                                                                                                                                                                                                                                                                                                                                                                                                                                                                                                                                                                                                                                                                                                                                                                                                                                                                                                                                                                                                                                                                                                                                                                                                                                                                                                                                                                                                                                                                                                                                                                                                                                                                                                                                                                                                                                                                                                                                                                        | 6, 6          |
| <b>Monthly Sales/Listings Ratio</b> | 28.75%        | 33.33%        | 20.93%       | -37.21%                                                                                                                                                                                                                                                                                                                                                                                                                                                                                                                                                                                                                                                                                                                                                                                                                                                                                                                                                                                                                                                                                                                                                                                                                                                                                                                                                                                                                                                                                                                                                                                                                                                                                                                                                                                                                                                                                                                                                                                                                                                                                                                        |               |
| Monthly Expired Listings            | 7             | 14            | 28           | +100%                                                                                                                                                                                                                                                                                                                                                                                                                                                                                                                                                                                                                                                                                                                                                                                                                                                                                                                                                                                                                                                                                                                                                                                                                                                                                                                                                                                                                                                                                                                                                                                                                                                                                                                                                                                                                                                                                                                                                                                                                                                                                                                          | 344           |
| Monthly Average Sale Price          | \$732,773     | \$696,109     | \$789,789    | +13.46%                                                                                                                                                                                                                                                                                                                                                                                                                                                                                                                                                                                                                                                                                                                                                                                                                                                                                                                                                                                                                                                                                                                                                                                                                                                                                                                                                                                                                                                                                                                                                                                                                                                                                                                                                                                                                                                                                                                                                                                                                                                                                                                        | - Mark C      |
| YTD Sales: \$0-\$199K               | 2             | 4             | 7            | +75%                                                                                                                                                                                                                                                                                                                                                                                                                                                                                                                                                                                                                                                                                                                                                                                                                                                                                                                                                                                                                                                                                                                                                                                                                                                                                                                                                                                                                                                                                                                                                                                                                                                                                                                                                                                                                                                                                                                                                                                                                                                                                                                           | To the second |
| YTD Sales: \$200k-349K              | 30            | 13            | 8            | -38.46%                                                                                                                                                                                                                                                                                                                                                                                                                                                                                                                                                                                                                                                                                                                                                                                                                                                                                                                                                                                                                                                                                                                                                                                                                                                                                                                                                                                                                                                                                                                                                                                                                                                                                                                                                                                                                                                                                                                                                                                                                                                                                                                        | I             |
| YTD Sales: \$350K-\$549K            | 20            | 14            | 22           | +57.14%                                                                                                                                                                                                                                                                                                                                                                                                                                                                                                                                                                                                                                                                                                                                                                                                                                                                                                                                                                                                                                                                                                                                                                                                                                                                                                                                                                                                                                                                                                                                                                                                                                                                                                                                                                                                                                                                                                                                                                                                                                                                                                                        | · · ·         |
| YTD Sales: \$550K-\$749K            | 42            | 33            | 37           | +12.12%                                                                                                                                                                                                                                                                                                                                                                                                                                                                                                                                                                                                                                                                                                                                                                                                                                                                                                                                                                                                                                                                                                                                                                                                                                                                                                                                                                                                                                                                                                                                                                                                                                                                                                                                                                                                                                                                                                                                                                                                                                                                                                                        |               |
| YTD Sales: \$750K-\$999K            | 42            | 41            | 28           | -31.71%                                                                                                                                                                                                                                                                                                                                                                                                                                                                                                                                                                                                                                                                                                                                                                                                                                                                                                                                                                                                                                                                                                                                                                                                                                                                                                                                                                                                                                                                                                                                                                                                                                                                                                                                                                                                                                                                                                                                                                                                                                                                                                                        | T             |
| YTD Sales: \$1M-\$2M                | 41            | 19            | 23           | +21.05%                                                                                                                                                                                                                                                                                                                                                                                                                                                                                                                                                                                                                                                                                                                                                                                                                                                                                                                                                                                                                                                                                                                                                                                                                                                                                                                                                                                                                                                                                                                                                                                                                                                                                                                                                                                                                                                                                                                                                                                                                                                                                                                        |               |
| YTD Sales: \$2M+                    | 45            | 26            | 27           | +3.85%                                                                                                                                                                                                                                                                                                                                                                                                                                                                                                                                                                                                                                                                                                                                                                                                                                                                                                                                                                                                                                                                                                                                                                                                                                                                                                                                                                                                                                                                                                                                                                                                                                                                                                                                                                                                                                                                                                                                                                                                                                                                                                                         | 1             |
| YTD Average Days-On-Market          | 28.33         | 50.71         | 51.43        | +1.41%                                                                                                                                                                                                                                                                                                                                                                                                                                                                                                                                                                                                                                                                                                                                                                                                                                                                                                                                                                                                                                                                                                                                                                                                                                                                                                                                                                                                                                                                                                                                                                                                                                                                                                                                                                                                                                                                                                                                                                                                                                                                                                                         |               |
| YTD Average Sale Price              | \$806,193     | \$895,322     | \$775,060    | -13.43%                                                                                                                                                                                                                                                                                                                                                                                                                                                                                                                                                                                                                                                                                                                                                                                                                                                                                                                                                                                                                                                                                                                                                                                                                                                                                                                                                                                                                                                                                                                                                                                                                                                                                                                                                                                                                                                                                                                                                                                                                                                                                                                        |               |
| YTD Median Sale Price               | \$728,000     | \$735,000     | \$720,000    | -2.04%                                                                                                                                                                                                                                                                                                                                                                                                                                                                                                                                                                                                                                                                                                                                                                                                                                                                                                                                                                                                                                                                                                                                                                                                                                                                                                                                                                                                                                                                                                                                                                                                                                                                                                                                                                                                                                                                                                                                                                                                                                                                                                                         | - 11          |
|                                     |               |               |              | A PART OF THE PART |               |