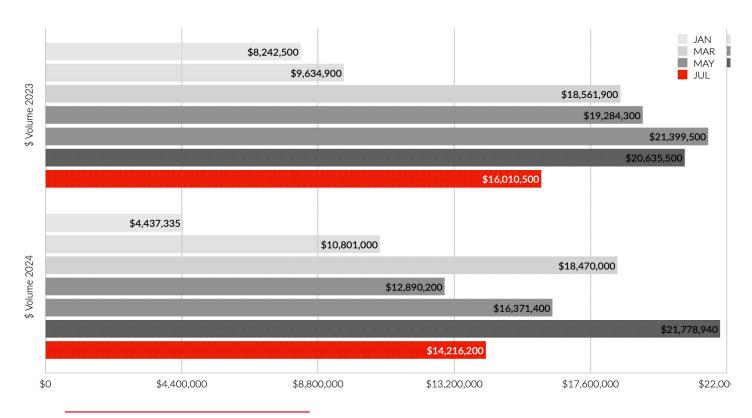

#### Year-to-date sales volume of \$98,965,075

Down 13.01% from 2023's \$113,769,100 with unit sales of 129 down 0.77% from 2023's 130. New listings of 557 are up 12.07% from a year ago, with the sales/listing ratio of 23.16% down 11.46%.

### **DOLLAR VOLUME SALES**

Monthly Comparison 2023 vs. 2024

Yearly Totals 2023 vs. 2024

Month vs. Month 2023 vs. 2024