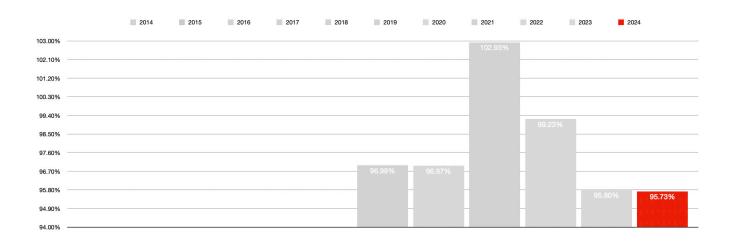

### **SALE PRICE VS. LIST PRICE RATIO**

Year-Over-Year

Month-Over-Month 2023 vs. 2024