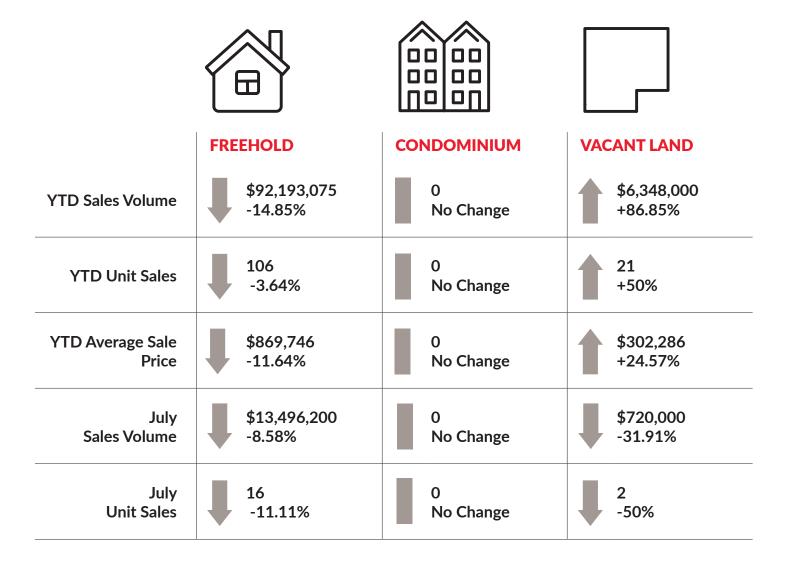

|

**Tiny Township MLS Sales and Listing Summary** 2022 vs. 2023 vs. 2024



### **AVERAGE** SALE PRICE





Year-Over-Year

Month-Over-Month 2023 vs. 2024

### **MEDIAN** SALE PRICE





Year-Over-Year

Month-Over-Month 2023 vs. 2024

<sup>\*</sup> Median sale price is based on residential sales (including freehold and condominiums).



### **SALE PRICE VS. LIST PRICE RATIO**



Year-Over-Year



Month-Over-Month 2023 vs. 2024



### **MONTHS OF INVENTORY**



Month-Over-Month 2023 vs. 2024



Year-Over-Year



### **DOLLAR VOLUME SALES**



Monthly Comparison 2023 vs. 2024





Yearly Totals 2023 vs. 2024

Month vs. Month 2023 vs. 2024



### **UNIT SALES**



Monthly Comparison 2023 vs. 2024



Yearly Totals 2023 vs. 2024



Month vs. Month 2023 vs. 2024



### SALES BY TYPE







### **OUR** LOCATIONS

#### COLLINGWOOD

705-445-5520 330 First St, Collingwod

#### **CREEMORE**

705-881-9005 154 Mill St, Unit B, Creemore

#### **MEAFORD**

519-538-5755 96 Sykes St N, Meaford

#### **THORNBURY**

519-599-2136 27 Arthur St W, Thornbury

#### **WASAGA BEACH**

705-429-4800 1249 Mosley St, Wasaga Beach

#### **STAYNER**

705-428-2800 7458 ON-26 Unit 11, Stayner



- RoyalLePageLocationsNorth
- /Tiny TownshipRealEstate
- /LocationsNorth

Helping You Is What We Do.

Find more Real Estate Market Reports for Southern Georgian Bay at:

locationsnorth.com/market-update/