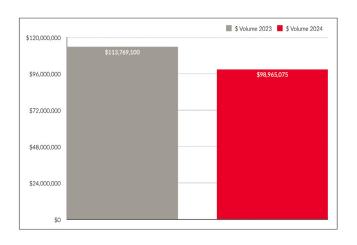

### **DOLLAR VOLUME SALES**

Monthly Comparison 2023 vs. 2024

Yearly Totals 2023 vs. 2024

Month vs. Month 2023 vs. 2024