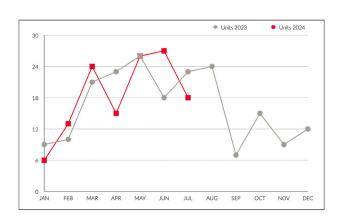

### **UNIT SALES**

Monthly Comparison 2023 vs. 2024

Yearly Totals 2023 vs. 2024

Month vs. Month 2023 vs. 2024

#### July year-over-year sales volume of \$14,216,200

Down 11.21% from 2023's \$16,010,500 with unit sales of 18, which is 21.74% less than last July. New listings of 86 are up 24.64% from a year ago, with the sales/listing ratio of 20.93% down 37.21%.

\$14,216,200

-11.21%

**Unit Sales** 

**18** 

-21.74%

**New Listings** 

86

+24.64%