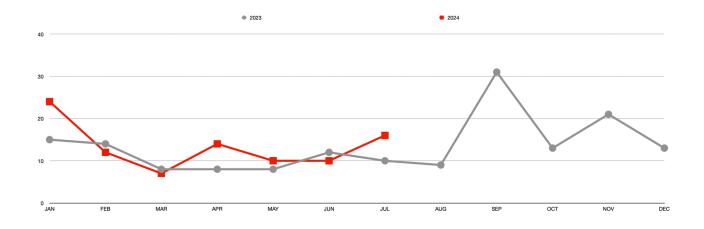

### **UNIT SALES**

Monthly Comparison 2023 vs. 2024

Yearly Totals 2023 vs. 2024

Month vs. Month 2023 vs. 2024