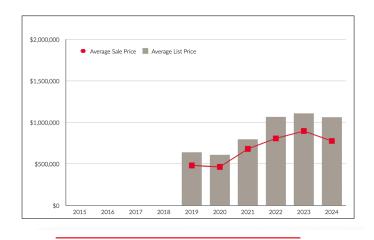

#### Year-to-date average sale price of \$775,059.57

Down from \$895,322.14 one year ago with median sale price of \$720,000 down from \$735,000 one year ago. Average days-on-market of 51.43 is up 0.72 days from last year.

### THE MARKET IN **DETAIL**

|                                     | 2022          | 2023          | 2024         | 2023-2024                                                                                                                                                                                                                                                                                                                                                                                                                                                                                                                                                                                                                                                                                                                                                                                                                                                                                                                                                                                                                                                                                                                                                                                                                                                                                                                                                                                                                                                                                                                                                                                                                                                                                                                                                                                                                                                                                                                                                                                                                                                                                                                      |               |
|-------------------------------------|---------------|---------------|--------------|--------------------------------------------------------------------------------------------------------------------------------------------------------------------------------------------------------------------------------------------------------------------------------------------------------------------------------------------------------------------------------------------------------------------------------------------------------------------------------------------------------------------------------------------------------------------------------------------------------------------------------------------------------------------------------------------------------------------------------------------------------------------------------------------------------------------------------------------------------------------------------------------------------------------------------------------------------------------------------------------------------------------------------------------------------------------------------------------------------------------------------------------------------------------------------------------------------------------------------------------------------------------------------------------------------------------------------------------------------------------------------------------------------------------------------------------------------------------------------------------------------------------------------------------------------------------------------------------------------------------------------------------------------------------------------------------------------------------------------------------------------------------------------------------------------------------------------------------------------------------------------------------------------------------------------------------------------------------------------------------------------------------------------------------------------------------------------------------------------------------------------|---------------|
|                                     |               |               |              |                                                                                                                                                                                                                                                                                                                                                                                                                                                                                                                                                                                                                                                                                                                                                                                                                                                                                                                                                                                                                                                                                                                                                                                                                                                                                                                                                                                                                                                                                                                                                                                                                                                                                                                                                                                                                                                                                                                                                                                                                                                                                                                                |               |
| YTD Volume Sales                    | \$148,613,419 | \$113,769,100 | \$98,965,075 | -13.01%                                                                                                                                                                                                                                                                                                                                                                                                                                                                                                                                                                                                                                                                                                                                                                                                                                                                                                                                                                                                                                                                                                                                                                                                                                                                                                                                                                                                                                                                                                                                                                                                                                                                                                                                                                                                                                                                                                                                                                                                                                                                                                                        |               |
| YTD Unit Sales                      | 182           | 130           | 129          | -0.77%                                                                                                                                                                                                                                                                                                                                                                                                                                                                                                                                                                                                                                                                                                                                                                                                                                                                                                                                                                                                                                                                                                                                                                                                                                                                                                                                                                                                                                                                                                                                                                                                                                                                                                                                                                                                                                                                                                                                                                                                                                                                                                                         |               |
| YTD New Listings                    | 469           | 497           | 557          | +12.07%                                                                                                                                                                                                                                                                                                                                                                                                                                                                                                                                                                                                                                                                                                                                                                                                                                                                                                                                                                                                                                                                                                                                                                                                                                                                                                                                                                                                                                                                                                                                                                                                                                                                                                                                                                                                                                                                                                                                                                                                                                                                                                                        | 1 -           |
| YDT Sales/Listings Ratio            | 38.81%        | 26.16%        | 23.16%       | -11.46%                                                                                                                                                                                                                                                                                                                                                                                                                                                                                                                                                                                                                                                                                                                                                                                                                                                                                                                                                                                                                                                                                                                                                                                                                                                                                                                                                                                                                                                                                                                                                                                                                                                                                                                                                                                                                                                                                                                                                                                                                                                                                                                        |               |
| YTD Expired Listings                | 19            | 78            | 79           | +1.28%                                                                                                                                                                                                                                                                                                                                                                                                                                                                                                                                                                                                                                                                                                                                                                                                                                                                                                                                                                                                                                                                                                                                                                                                                                                                                                                                                                                                                                                                                                                                                                                                                                                                                                                                                                                                                                                                                                                                                                                                                                                                                                                         |               |
| Monthly Volume Sales                | \$16,853,788  | \$16,010,500  | \$14,216,200 | -11.21%                                                                                                                                                                                                                                                                                                                                                                                                                                                                                                                                                                                                                                                                                                                                                                                                                                                                                                                                                                                                                                                                                                                                                                                                                                                                                                                                                                                                                                                                                                                                                                                                                                                                                                                                                                                                                                                                                                                                                                                                                                                                                                                        | 1000          |
| Monthly Unit Sales                  | 23            | 23            | 18           | -21.74%                                                                                                                                                                                                                                                                                                                                                                                                                                                                                                                                                                                                                                                                                                                                                                                                                                                                                                                                                                                                                                                                                                                                                                                                                                                                                                                                                                                                                                                                                                                                                                                                                                                                                                                                                                                                                                                                                                                                                                                                                                                                                                                        |               |
| Monthly New Listings                | 80            | 69            | 86           | +24.64%                                                                                                                                                                                                                                                                                                                                                                                                                                                                                                                                                                                                                                                                                                                                                                                                                                                                                                                                                                                                                                                                                                                                                                                                                                                                                                                                                                                                                                                                                                                                                                                                                                                                                                                                                                                                                                                                                                                                                                                                                                                                                                                        | 6, 6          |
| <b>Monthly Sales/Listings Ratio</b> | 28.75%        | 33.33%        | 20.93%       | -37.21%                                                                                                                                                                                                                                                                                                                                                                                                                                                                                                                                                                                                                                                                                                                                                                                                                                                                                                                                                                                                                                                                                                                                                                                                                                                                                                                                                                                                                                                                                                                                                                                                                                                                                                                                                                                                                                                                                                                                                                                                                                                                                                                        |               |
| Monthly Expired Listings            | 7             | 14            | 28           | +100%                                                                                                                                                                                                                                                                                                                                                                                                                                                                                                                                                                                                                                                                                                                                                                                                                                                                                                                                                                                                                                                                                                                                                                                                                                                                                                                                                                                                                                                                                                                                                                                                                                                                                                                                                                                                                                                                                                                                                                                                                                                                                                                          | 344           |
| Monthly Average Sale Price          | \$732,773     | \$696,109     | \$789,789    | +13.46%                                                                                                                                                                                                                                                                                                                                                                                                                                                                                                                                                                                                                                                                                                                                                                                                                                                                                                                                                                                                                                                                                                                                                                                                                                                                                                                                                                                                                                                                                                                                                                                                                                                                                                                                                                                                                                                                                                                                                                                                                                                                                                                        | - Mark C      |
| YTD Sales: \$0-\$199K               | 2             | 4             | 7            | +75%                                                                                                                                                                                                                                                                                                                                                                                                                                                                                                                                                                                                                                                                                                                                                                                                                                                                                                                                                                                                                                                                                                                                                                                                                                                                                                                                                                                                                                                                                                                                                                                                                                                                                                                                                                                                                                                                                                                                                                                                                                                                                                                           | To the second |
| YTD Sales: \$200k-349K              | 30            | 13            | 8            | -38.46%                                                                                                                                                                                                                                                                                                                                                                                                                                                                                                                                                                                                                                                                                                                                                                                                                                                                                                                                                                                                                                                                                                                                                                                                                                                                                                                                                                                                                                                                                                                                                                                                                                                                                                                                                                                                                                                                                                                                                                                                                                                                                                                        | I             |
| YTD Sales: \$350K-\$549K            | 20            | 14            | 22           | +57.14%                                                                                                                                                                                                                                                                                                                                                                                                                                                                                                                                                                                                                                                                                                                                                                                                                                                                                                                                                                                                                                                                                                                                                                                                                                                                                                                                                                                                                                                                                                                                                                                                                                                                                                                                                                                                                                                                                                                                                                                                                                                                                                                        | · · ·         |
| YTD Sales: \$550K-\$749K            | 42            | 33            | 37           | +12.12%                                                                                                                                                                                                                                                                                                                                                                                                                                                                                                                                                                                                                                                                                                                                                                                                                                                                                                                                                                                                                                                                                                                                                                                                                                                                                                                                                                                                                                                                                                                                                                                                                                                                                                                                                                                                                                                                                                                                                                                                                                                                                                                        |               |
| YTD Sales: \$750K-\$999K            | 42            | 41            | 28           | -31.71%                                                                                                                                                                                                                                                                                                                                                                                                                                                                                                                                                                                                                                                                                                                                                                                                                                                                                                                                                                                                                                                                                                                                                                                                                                                                                                                                                                                                                                                                                                                                                                                                                                                                                                                                                                                                                                                                                                                                                                                                                                                                                                                        | T             |
| YTD Sales: \$1M-\$2M                | 41            | 19            | 23           | +21.05%                                                                                                                                                                                                                                                                                                                                                                                                                                                                                                                                                                                                                                                                                                                                                                                                                                                                                                                                                                                                                                                                                                                                                                                                                                                                                                                                                                                                                                                                                                                                                                                                                                                                                                                                                                                                                                                                                                                                                                                                                                                                                                                        |               |
| YTD Sales: \$2M+                    | 45            | 26            | 27           | +3.85%                                                                                                                                                                                                                                                                                                                                                                                                                                                                                                                                                                                                                                                                                                                                                                                                                                                                                                                                                                                                                                                                                                                                                                                                                                                                                                                                                                                                                                                                                                                                                                                                                                                                                                                                                                                                                                                                                                                                                                                                                                                                                                                         | 1             |
| YTD Average Days-On-Market          | 28.33         | 50.71         | 51.43        | +1.41%                                                                                                                                                                                                                                                                                                                                                                                                                                                                                                                                                                                                                                                                                                                                                                                                                                                                                                                                                                                                                                                                                                                                                                                                                                                                                                                                                                                                                                                                                                                                                                                                                                                                                                                                                                                                                                                                                                                                                                                                                                                                                                                         |               |
| YTD Average Sale Price              | \$806,193     | \$895,322     | \$775,060    | -13.43%                                                                                                                                                                                                                                                                                                                                                                                                                                                                                                                                                                                                                                                                                                                                                                                                                                                                                                                                                                                                                                                                                                                                                                                                                                                                                                                                                                                                                                                                                                                                                                                                                                                                                                                                                                                                                                                                                                                                                                                                                                                                                                                        |               |
| YTD Median Sale Price               | \$728,000     | \$735,000     | \$720,000    | -2.04%                                                                                                                                                                                                                                                                                                                                                                                                                                                                                                                                                                                                                                                                                                                                                                                                                                                                                                                                                                                                                                                                                                                                                                                                                                                                                                                                                                                                                                                                                                                                                                                                                                                                                                                                                                                                                                                                                                                                                                                                                                                                                                                         | - 11          |
|                                     |               |               |              | A PART OF THE PART |               |

**Tiny Township MLS Sales and Listing Summary** 2022 vs. 2023 vs. 2024