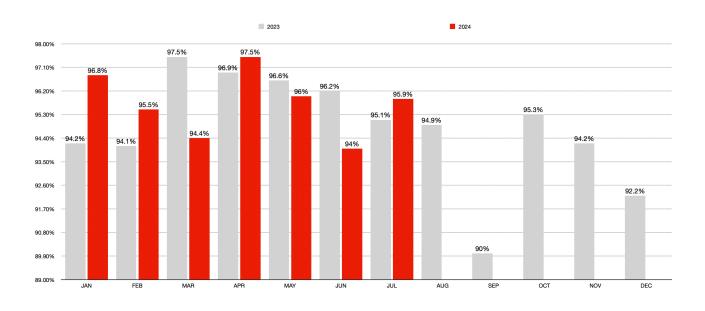

### **SALE PRICE VS. LIST PRICE RATIO**

Year-Over-Year

Month-Over-Month 2023 vs. 2024